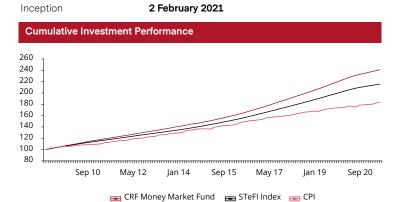

Cumulative investment performance is for illustrative purposes only and is calculated using the NAV before any distributable income and management fee.

| Performance Analysis |      |      |      |  |  |  |
|----------------------|------|------|------|--|--|--|
|                      |      |      |      |  |  |  |
| 1 Month              | 0.4% | 0.3% | 0.1% |  |  |  |
| 3 Months             | 1.2% | 0.9% | 0.3% |  |  |  |
| Year to Date         | 1.6% | 1.2% | 0.4% |  |  |  |
| 1 Year               | 5.3% | 4.3% | 1.0% |  |  |  |
| 3 Years              | 7.4% | 6.2% | 1.2% |  |  |  |
| 5 Years              | 8.0% | 6.7% | 1.3% |  |  |  |
| 10 Years             | 7.3% | 6.3% | 1.0% |  |  |  |
| Since Inception      | 7.5% | 6.5% | 1.0% |  |  |  |
|                      |      |      |      |  |  |  |